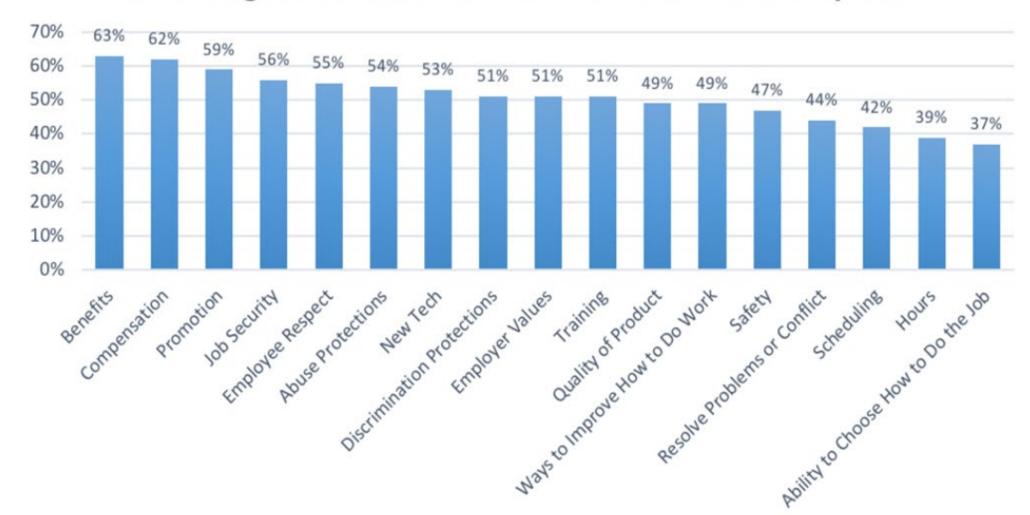

# Why talk about Job Quality?

Voice Gap
Percentage of Workers with Less Involvement Than They Want