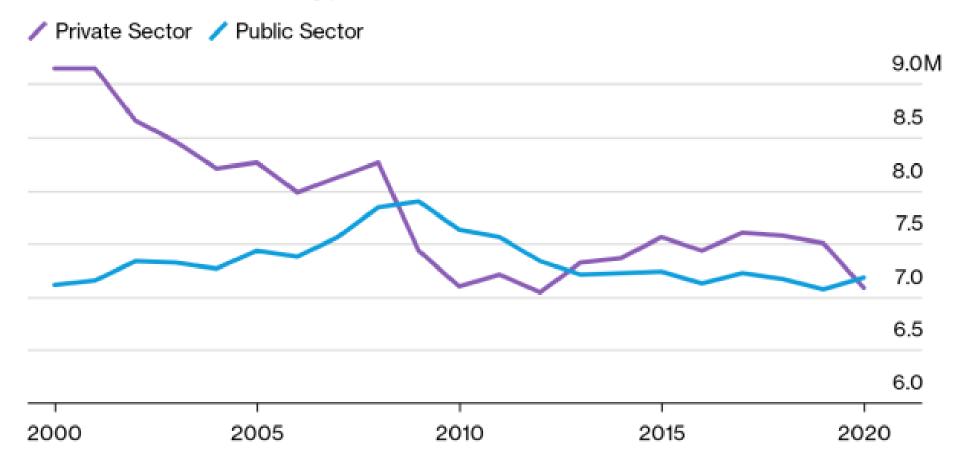

#### U.S. Union Membership, 2000-2020

Bureau of Labor Statistics

Bloomberg Law